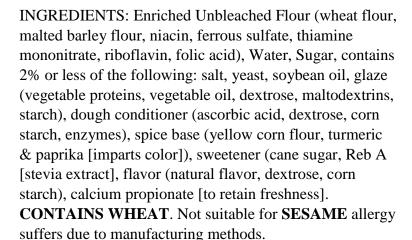

## C-1202 Brioche Slider (24-pk)

UPC: 033474512021

Unit Package: 8/24-pack (192 count)

Unit Dimension: 2.50" +/-Unit Weight: 1.3 oz. (36g) Case Net Weight: 15.6 lbs. Case Gross Weight: 17.6 lbs. Ti Hi: 4 x 8

Case Dimension: 23.25" x 19.625" x 8.625"

Case Cube: 2.3 Sliced: Yes Kosher: Parve Vegan: Yes



Reference # 17221011

Revision Date: 06/21/2021

Approved by: QUALITY

Darlakilsy

| N | uti | ritic | n F | acts |
|---|-----|-------|-----|------|
|   | MLI | 1616  |     | acto |

24 servings per container Serving size 1 Roll (36g)

Amount per serving

| Calories                | 100          |
|-------------------------|--------------|
| %                       | Daily Value* |
| Total Fat 1g            | 1%           |
| Saturated Fat 0g        | 0%           |
| Trans Fat 0g            |              |
| Cholesterol 0mg         | 0%           |
| Sodium 200mg            | 9%           |
| Total Carbohydrate 19g  | 7%           |
| Dietary Fiber 1g        | 4%           |
| Total Sugars 1g         |              |
| Includes 1g Added Sugar | s <b>2</b> % |
| Protein 3g